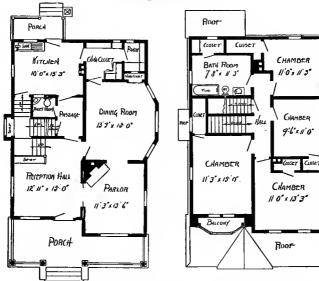

Design No. 2003

First Floor Plan

Second Floor Plan

#### Size: Width, 19 feet 10 inches; length, 38 feet, exclusive of porches

Blue prints consist of basement plan; first and second floor plans; front, two side elevations; wall sections and all necessary interior details. Specifications consist of about twenty pages of typewritten matter.

Full and complete working plans and specifications of this house will be furnished for \$5.00. Cost of this house is from about \$2,550,00 to about \$2,800.00, according to the locality in which it is built.

#### PRICE

of Blue Prints, together with a complete set of typewritten specifications is

ONLY

\$5.00

We mail Plans and Specifications the same day order is received.

tions is

Design No. 2034

First Floor Plan